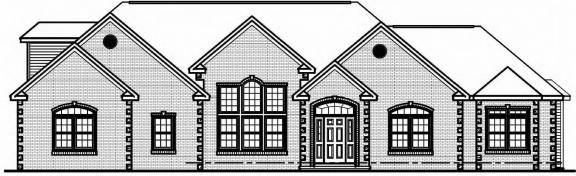

## The "Waterford"

3450 Square Feet (approximately)

(Shown with optional brick facade)

This home was one of our entries in the 2013 "Parade of Homes". The features in this home were endless. We were told by many visitors that this may have been one of the nicest homes since the "Parades of Homes" started.