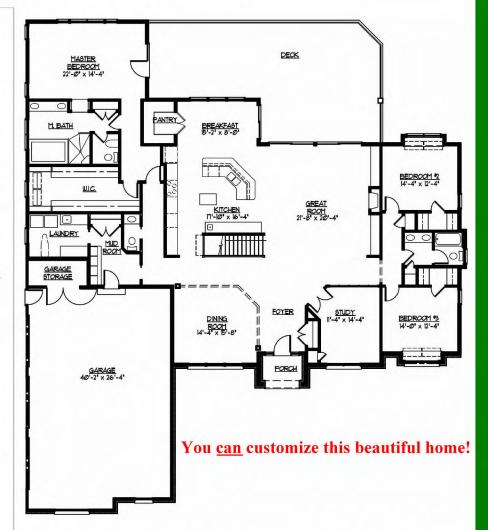

We also a finished 2300 sq.ft. in the walkout basement adding a bar/kitchen, family room, full bathroom, 2 additional bedrooms and a lounge area. There was also a 15 seat sunken theater with sloping floors, 11' ceiling, a raised stage with curtains, and a large backstage area. This was truly an elegant home.

You can have the same home on your lot our and have it customized to your needs and preferences. Thats what we do best! Excellence in Building Your Dreams!

**Interested? Ask to see photos!** 

Martin Custom Homes mch-cny.com