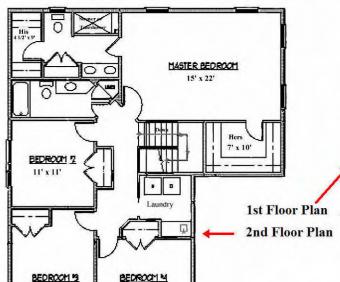

Dave Martin (315)374-4527

Andrew Martin (315)374-4531

1392 Square Foot 1st Floor 1307 Square Foot 2nd Floor

Very Open Floor Plan

4 Bedrooms - 2 1/2 Baths

**Morning Room** 

Huge Kitchen with Island

Walk in Pantry Breakfast Bar

Formal Dining Room

**Private Study** 

**Huge Master Bedroom Suite** 

Double Sink Vanity His/Hers Closets

Mudroom with bench and cubbies

Bench & Cubbies Walk in Closet

2nd Floor Laundry Room

Nice Front Porch - Optional Rear Deck