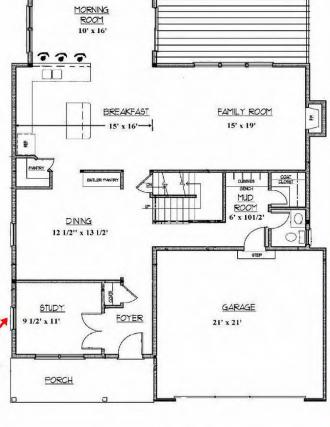

Dave Martin (315)374-4527

Andrew Martin (315)374-4531

1392 Square Foot 1st Floor 1307 Square Foot 2nd Floor

Very Open Floor Plan

4 Bedrooms - 2 1/2 Baths

**Morning Room** 

Huge Kitchen with Island

Walk in Pantry Breakfast Bar

Formal Dining Room

**Private Study** 

**Huge Master Bedroom Suite** 

Double Sink Vanity His/Hers Closets

Mudroom with bench and cubbies

Bench & Cubbies Walk in Closet

2nd Floor Laundry Room

Nice Front Porch - Optional Rear Deck