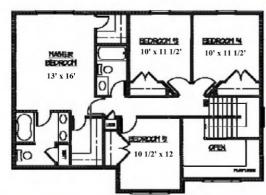

### **Open Living Floor Plan**

- **4 Bedrooms**
- 2 1/2 Baths
- 2 Story Foyer
- 3 Car Garage
- **1st Floor Laundry**

#### **Master Suite**

- Choice of a shower or tub/shower combo
- Double vanity sinks
- Linen closet in master bath
- 2 Large walk-in closets